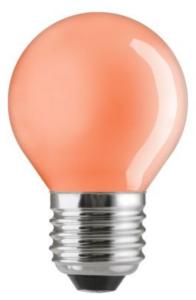

Spherical - Coloured TU\*15D1/R/E27 230V GE 1/10/50 MIH

90531

### **Product data**

| Cap/Base                   | E27                   |
|----------------------------|-----------------------|
| Bulb Shape                 | Spherical             |
| Bulb Finish                | Colored (Coated)      |
| Bulb Diameter [mm]         | 45                    |
| Nominal Length [mm]        | 69.5                  |
| Net weight per piece [g]   | 16                    |
| Gross weight per piece [g] | 25                    |
| Regulatory comment         | EUP related           |
| Brand                      | General Electric (GE) |