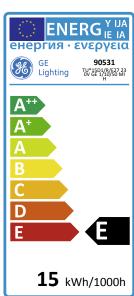

## Performance data

| Energy efficiency class (EEC)           | E     |
|-----------------------------------------|-------|
| Rated Life [h]                          | 1000  |
| Weighted energy consumption [kWh/1000h] | 14.21 |

### **Electrical data**

| Nominal power [W]        | 15  |
|--------------------------|-----|
| Nominal lamp voltage [V] | 230 |
| Dimming Capability       | Yes |