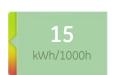

## **Electrical data**

| Nominal power [W]        | 15  |
|--------------------------|-----|
| Nominal lamp voltage [V] | 230 |
| Dimming Capability       | Yes |