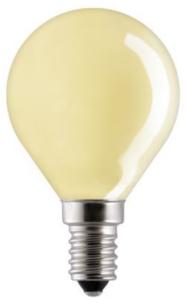

## **Product data**

| Cap/Base                   | E14                   |
|----------------------------|-----------------------|
| Bulb Shape                 | Spherical             |
| Bulb Finish                | Colored (Coated)      |
| Bulb Diameter [mm]         | 45                    |
| Nominal Length [mm]        | 74                    |
| Net weight per piece [g]   | 14                    |
| Gross weight per piece [g] | 25                    |
| Regulatory comment         | EUP related           |
| Brand                      | General Electric (GE) |
|                            |                       |