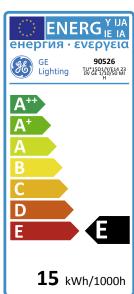

## Performance data

| Energy efficiency class (EEC)           | Е     |
|-----------------------------------------|-------|
| Rated Life [h]                          | 1000  |
| Weighted energy consumption [kWh/1000h] | 14.21 |

## **Electrical data**

| Nominal power [W]        | 15  |
|--------------------------|-----|
| Nominal lamp voltage [V] | 230 |
| Dimming Capability       | Yes |