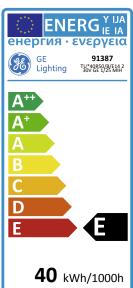

### Performance data

| Energy efficiency class (EEC)           | Е    |
|-----------------------------------------|------|
| Rated Life [h]                          | 1000 |
| Weighted energy consumption [kWh/1000h] | 39.2 |

## **Electrical data**

| Nominal power [W]        | 40  |
|--------------------------|-----|
| Nominal lamp voltage [V] | 230 |
| Dimming Capability       | Yes |