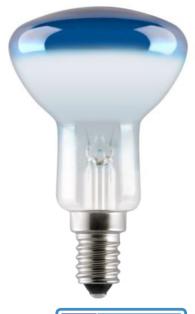

Coloured Reflector - R50 Tu\*40R50/B/E14 230V GE 1/25 MIH

91387

### **Product data**

| Cap/Base                   | E14                          |
|----------------------------|------------------------------|
| Bulb Shape                 | Reflector                    |
| Bulb Finish                | Aluminized; Colored (Coated) |
| Bulb Diameter [mm]         | 50                           |
| Nominal Length [mm]        | 86                           |
| Net weight per piece [g]   | 18                           |
| Gross weight per piece [g] | 32                           |
| Brand                      | General Electric (GE)        |