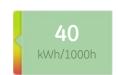

### Performance data

| Energy efficiency class (EEC)           | Е    |
|-----------------------------------------|------|
| Rated Life [h]                          | 1000 |
| Weighted energy consumption [kWh/1000h] | 39.2 |

## **Electrical data**

| Nominal power [W]        | 40  |
|--------------------------|-----|
| Nominal lamp voltage [V] | 230 |
| Dimming Capability       | Yes |