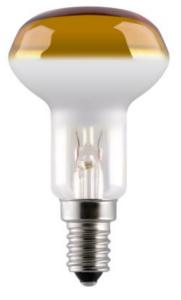

Coloured Reflector - R50 TU\*40R50/Y/E14 230V GE 1/25 MIH

91388

# **Product data**

| Cap/Base                   | E14                          |
|----------------------------|------------------------------|
| Bulb Shape                 | Reflector                    |
| Bulb Finish                | Aluminized; Colored (Coated) |
| Bulb Diameter [mm]         | 50                           |
| Nominal Length [mm]        | 86                           |
| Net weight per piece [g]   | 18                           |
| Gross weight per piece [g] | 32                           |
| Brand                      | General Electric (GE)        |