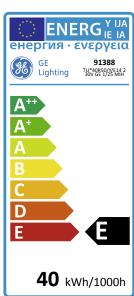

# Performance data

| Energy efficiency class (EEC)           | E    |
|-----------------------------------------|------|
| Rated Life [h]                          | 1000 |
| Weighted energy consumption [kWh/1000h] | 39.2 |

# **Electrical data**

| Nominal power [W]        | 40  |
|--------------------------|-----|
| Nominal lamp voltage [V] | 230 |
| Dimming Capability       | Yes |