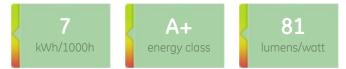

## Performance data

| Colour Rendering Index (CRI) [Ra]               | 80    |
|-------------------------------------------------|-------|
| Nominal correlated colour temperature (CCT) [K] | 4000  |
| Nominal beam angle [°]                          | 35    |
| Nominal center beam candlepower (CBCP) [cd]     | 1400  |
| Nominal lumens [lm]                             | 570   |
| Useful lumens (at 90° cone) [lm]                | 530   |
| Energy efficiency class (EEC)                   | A+    |
| Rated life L70/B50 [h]                          | 45000 |
| Weighted energy consumption [kWh/1000h]         | 7     |