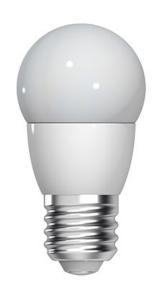

## **Product information**

The LED Crown Deco Dimmable range is the perfect range to replace your Halogen Decorative lamps. It offers superb performances, wide dimming compatibility and very high quality aesthetic with the Silver Paint finishing for Clear bulbs version.

#### **Features and Benefits**

- Candle & Spherical
- From 270 to 470 lumens
- Up to 240° beam angle
- Warm White 2700K
- 20000 hours life
- Dimmable
- 25W and 40W Halogen replacement
- 100% retrofit

#### **Product data**

| Product Code        | 93030259 |
|---------------------|----------|
| Bulb Finish         | White    |
| Bulb Diameter [mm]  | 42       |
| Nominal Length [mm] | 76       |
| Brand               | GE BX    |
| Cap/Base            | E27      |