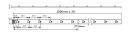

|
| Length (mm)                 | 2000                                                                                                                                                                                                                                                                                                                                                                                                                                       |

0.36

12

Integrated LED

5410288532547

### **TECHNICAL DRAWINGS**

Weight (kg)

Width (mm)

**Included lamp** 





## **CHEER LED Strip**

CHEER All-in-One LED strip 2m (EU)

0053254