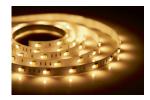

# **CHEER LED Strip**

CHEER All-in-One LED strip 5m (EU)

#### **Range Features**

- Flexible linear LED strip with tuneable white and RGB colour control in one
- 400lm/m @ 2700 K colour temperature
- Tuneable white between candle light warm white 2200K and active cool white 6500K
- Various RGB colour control functions by remote control
- Easy to install by self-adhesive tape
- Plug & play ready with LED strip, driver, control box, remote control and power supply
- Low maintenance with 20,000 hours LED life expectancy