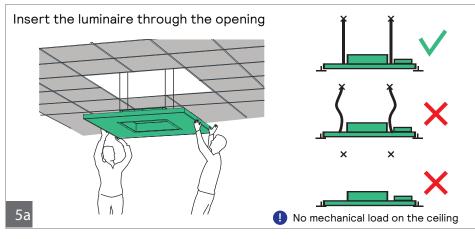

a. Suspended recessed

b. Suspended surface mounted

c. Suspended open ceiling

Always use gloves when installing luminaire.