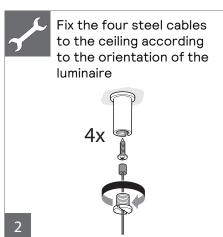

a. Suspended recessed

b. Suspended surface mounted

c. Suspended open ceiling

Always use gloves when installing luminaire.