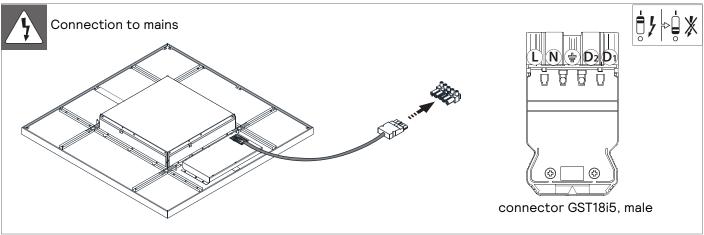

- The luminaire shall be installed by a qualified electrician and wired in accordance with the latest IEE electrical regulations or the national requirements.
- The external flexible cable contained in this luminaire shall only be replaced by the manufacturer or his service agent or a similar qualified person.