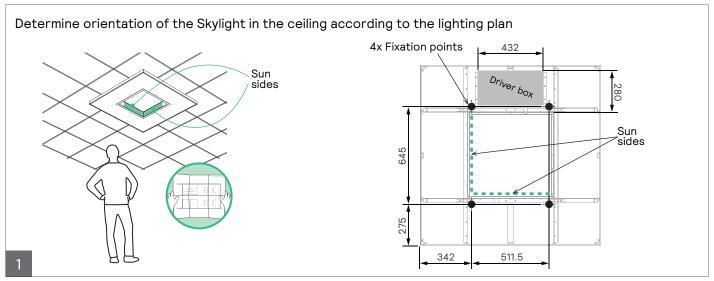

a. Suspended recessed

b. Suspended surface mounted

c. Suspended open ceiling

Always use gloves when installing luminaire.