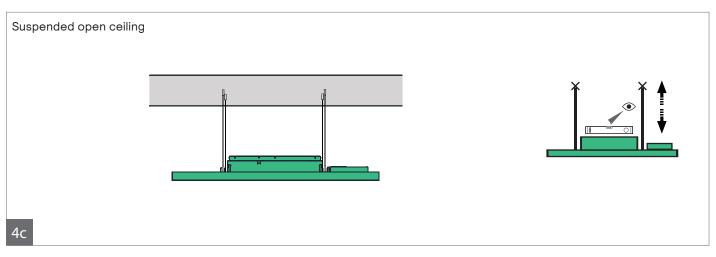

a. Suspended recessed

b. Suspended surface mounted

c. Suspended open ceiling

Always use gloves when installing luminaire.