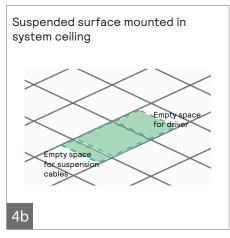

a. Suspended recessed

b. Suspended surface mounted

c. Suspended open ceiling

Always use gloves when installing luminaire.