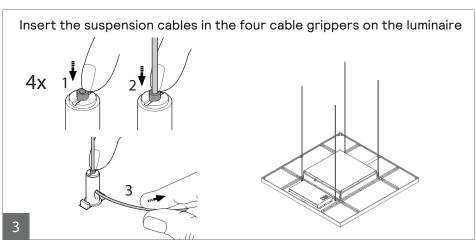

a. Suspended recessed

b. Suspended surface mounted

c. Suspended open ceiling

Always use gloves when installing luminaire.