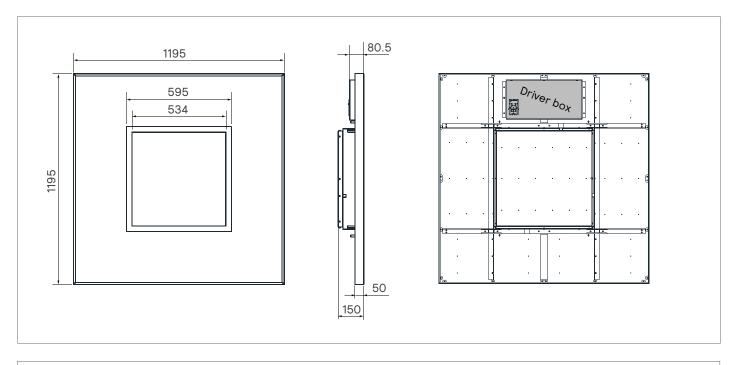

220 V 240 V 50Hz 60Hz

|                                 | Power | Current | Dimensions<br>LxWxH |       |
|---------------------------------|-------|---------|---------------------|-------|
| NatureConnect skylight W120L120 | 150 W | 0.7 A   | 1195x1195x150 mm    | 30 kg |