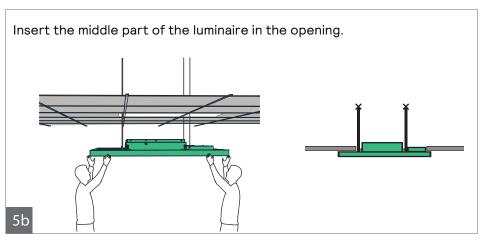

a. Suspended recessed

b. Suspended surface mounted

c. Suspended open ceiling

Always use gloves when installing luminaire.