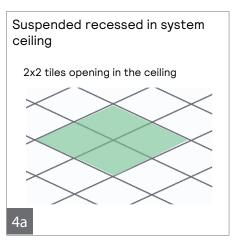

a. Suspended recessed

b. Suspended surface mounted

c. Suspended open ceiling

Always use gloves when installing luminaire.