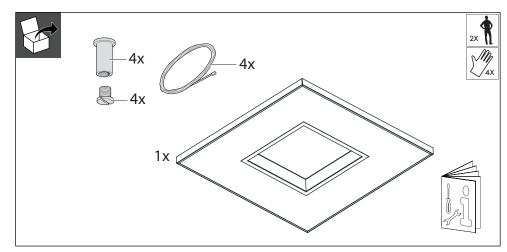

a. Suspended recessed

b. Suspended surface mounted

c. Suspended open ceiling

Always use gloves when installing luminaire.