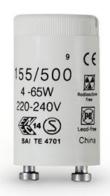

# Starter 155/500 4-65W/UNIV/BX 93108412

### **Product information**

GE's environmentally friendly, premium quality glow switch starters are designed to reliably ignite fluorescent lamps coupled with conventional electromagnetic gears. These starters are also recommended for use with GE T8 LongLast™ lamps due to their improved durability, ensuring safe operation over an extended period.

#### Product data

| Product Code               | 93108412 |
|----------------------------|----------|
| Net weight per piece [g]   | 6        |
| Gross weight per piece [g] | 7        |
| Brand                      | Tungsram |