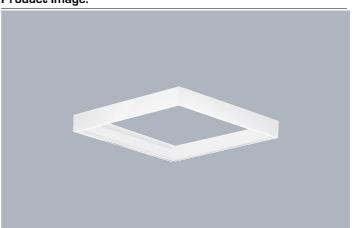

## **Product Image:**

## **Product Description:**

Kit pour fixation en saillie des dalles LED 600 x 600mm. Hauteur 74 mm. A assembler.