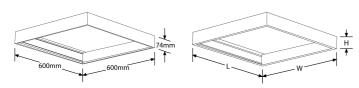

## **Line Drawing**

## **Product Specs:**

| Dimmable    | Non   | Lamp Base             | Aucun |
|-------------|-------|-----------------------|-------|
| Width (mm)  | 603   | Length (mm)           | 603   |
| Weight (Kg) | 1.103 | Positional Adjustment | Fixe  |
| Height (mm) | 74    |                       |       |