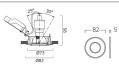

### DATA TABLE

| g( )                        | 38°<br>Direct adjustable |
|-----------------------------|--------------------------|
| Netribution turno           | Direct adjustable        |
| Distribution type           |                          |
| Optical controller finish   | Toughened frosted        |
| Optical controller material | Glass front lens         |
|                             |                          |
| hysical data                |                          |
| Colour                      | Chrome                   |
| Cutout diameter (mm)        | 73                       |
| Cutout shape                | Round                    |
| Diameter (mm)               | 82                       |
| Diffuser finish             | Frosted                  |
| Diffuser material           | Glass                    |
| P rating                    | 65                       |

# Intro - Low Voltage downlight - IP65 GU5.3 50W 0053451

| Lamp included                                 | No                                                                                                                                                                                      |
|-----------------------------------------------|-----------------------------------------------------------------------------------------------------------------------------------------------------------------------------------------|
| Recessed depth (mm)                           | 95                                                                                                                                                                                      |
| Vertical tilt (°)                             | 25°/30°                                                                                                                                                                                 |
| Weight (kg)                                   | 0.23                                                                                                                                                                                    |
| Outer package dimensions (L x W x H)<br>(cm)  | 36.00 x 34.50 x 25.00                                                                                                                                                                   |
| Single package dimensions (L x W x H)<br>(cm) | 11.80 x 9.00 x 6.60                                                                                                                                                                     |
| General data                                  |                                                                                                                                                                                         |
| EAN code                                      | 5410288534510                                                                                                                                                                           |
| Environment                                   | Interior                                                                                                                                                                                |
| General application                           | Residential & Consumer, Hospitalit                                                                                                                                                      |
| Housing                                       | Aluminium                                                                                                                                                                               |
| Mount                                         | Ceiling recessed                                                                                                                                                                        |
| Ordering number                               | 0053451                                                                                                                                                                                 |
| Range features                                | White or chrome finish<br>Toughened frosted glass front lens<br>Suitable for zone 1 or 2 as required by I.E.E. wiring regulations (UK<br>only) (where water jets are likely to be used) |
| Product name                                  | GU5.3 50W                                                                                                                                                                               |
| Specific application                          | Bedrooms Corridors Halls Kitchen / Cooking Restaurant Stairwell                                                                                                                         |
| Sales pack quantity                           | 1                                                                                                                                                                                       |
| Compatibile with bulbs of energy class:       | CD                                                                                                                                                                                      |
| Electrical data                               |                                                                                                                                                                                         |
| Electrical protection                         | Class III                                                                                                                                                                               |
| Lamps                                         | 1 x Coolfit 50W GU5.3                                                                                                                                                                   |
| Number of heads                               | 1                                                                                                                                                                                       |
| Transformer availability                      | By others                                                                                                                                                                               |
| Transformer mounting                          | Remote                                                                                                                                                                                  |
|                                               |                                                                                                                                                                                         |

### **TECHNICAL DRAWINGS**

Voltage (V)