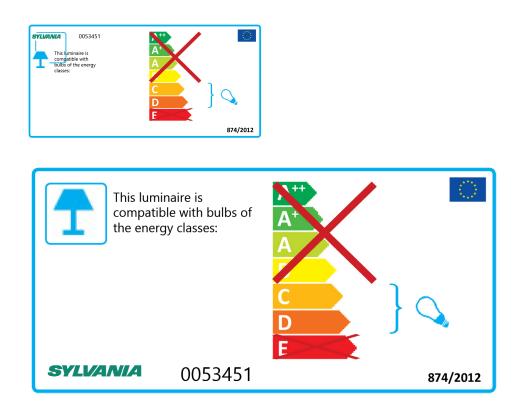

#### **PRODUCT OVERVIEW**

| Beam angle(°)                           | 38°                   |
|-----------------------------------------|-----------------------|
| Colour                                  | Chrome                |
| EAN code                                | 5410288534510         |
| Housing                                 | Aluminium             |
| IP rating                               | 65                    |
| Lamps                                   | 1 x Coolfit 50W GU5.3 |
| Mount                                   | Ceiling recessed      |
| Ordering number                         | 0053451               |
| Voltage (V)                             | 12                    |
| Compatibile with bulbs of energy class: | CD                    |
|                                         |                       |

# Intro - Low Voltage downlight - IP65 GU5.3 50W 0053451

| Lamp included                                 | No                                                                                                                                                                                      |
|-----------------------------------------------|-----------------------------------------------------------------------------------------------------------------------------------------------------------------------------------------|
| Recessed depth (mm)                           | 95                                                                                                                                                                                      |
| Vertical tilt (°)                             | 25°/30°                                                                                                                                                                                 |
| Weight (kg)                                   | 0.23                                                                                                                                                                                    |
| Outer package dimensions (L x W x H)<br>(cm)  | 36.00 x 34.50 x 25.00                                                                                                                                                                   |
| Single package dimensions (L x W x H)<br>(cm) | 11.80 x 9.00 x 6.60                                                                                                                                                                     |
| General data                                  |                                                                                                                                                                                         |
| EAN code                                      | 5410288534510                                                                                                                                                                           |
| Environment                                   | Interior                                                                                                                                                                                |
| General application                           | Residential & Consumer, Hospitalit                                                                                                                                                      |
| Housing                                       | Aluminium                                                                                                                                                                               |
| Mount                                         | Ceiling recessed                                                                                                                                                                        |
| Ordering number                               | 0053451                                                                                                                                                                                 |
| Range features                                | White or chrome finish<br>Toughened frosted glass front lens<br>Suitable for zone 1 or 2 as required by I.E.E. wiring regulations (UK<br>only) (where water jets are likely to be used) |
| Product name                                  | GU5.3 50W                                                                                                                                                                               |
| Specific application                          | Bedrooms Corridors Halls Kitchen / Cooking Restaurant Stairwell                                                                                                                         |
| Sales pack quantity                           | 1                                                                                                                                                                                       |
| Compatibile with bulbs of energy class:       | CD                                                                                                                                                                                      |
| Electrical data                               |                                                                                                                                                                                         |
| Electrical protection                         | Class III                                                                                                                                                                               |
| Lamps                                         | 1 x Coolfit 50W GU5.3                                                                                                                                                                   |
| Number of heads                               | 1                                                                                                                                                                                       |
| Transformer availability                      | By others                                                                                                                                                                               |
| Transformer mounting                          | Remote                                                                                                                                                                                  |
|                                               |                                                                                                                                                                                         |