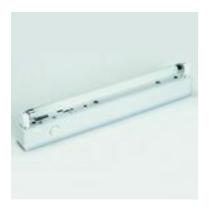

## Product Image

| ouuc           | t Line | Drav               | ving    |          |                        |
|----------------|--------|--------------------|---------|----------|------------------------|
| F              | -1-7   | F                  |         | L        |                        |
| DIMEN:<br>Lamp |        | [<br>Т<br>мм)<br>і | н       | F        | Heaviest<br>Weight(kg) |
|                |        |                    | н<br>54 | F<br>190 |                        |
| Lamp           | L      | 1                  |         |          | Weight(kg)             |

Control gear description

Control gear mounting

Voltage (V)

Certifications

| Product Details           |                                      |  |  |
|---------------------------|--------------------------------------|--|--|
| Order code                | 0040140                              |  |  |
| Item name                 | Sylfast SMI-T5 1x8W B2 ballasts (NC) |  |  |
| Mounting                  | Ceiling surface                      |  |  |
| Place of use              | Interior                             |  |  |
| Colour                    | White                                |  |  |
| Length (mm)               | 314                                  |  |  |
| Width                     | 31                                   |  |  |
| Height (mm)               | 54                                   |  |  |
| Weight (kg)               | 0.56                                 |  |  |
| Housing                   | Sheet Steel                          |  |  |
| Distribution type         | Symmetric                            |  |  |
| Lamps description         | 1 x 8W T16 G5                        |  |  |
| Lamp included             | No                                   |  |  |
| Number of heads           | 1                                    |  |  |
| Control gear availability | Included                             |  |  |
| Control gear type         | Magnetic                             |  |  |
|                           |                                      |  |  |