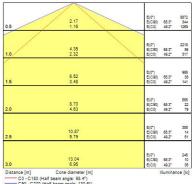

|
| Efficacy (Rated) (lm/w)                 | 88                                                                                                                                                                                                                                                                                                                                                |



### 0047880

| Ta rating                   | -30°C to +30°C |
|-----------------------------|----------------|
| Total power consumption (W) | 12.2           |
| Voltage (V)                 | 220-240        |

### **PHOTOMETRY**







0047880