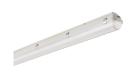

#### **Range Features**

IP65 LED Waterproof Batten with high output and high efficacy. 12W LED is equivalent to an 18W

### 0047880

| General application                     | Logistics and Industry                                                                                                                                                                                                                                                                                                                            |
|-----------------------------------------|---------------------------------------------------------------------------------------------------------------------------------------------------------------------------------------------------------------------------------------------------------------------------------------------------------------------------------------------------|
| Housing                                 | Polycarbonate                                                                                                                                                                                                                                                                                                                                     |
| Mount                                   | Surface                                                                                                                                                                                                                                                                                                                                           |
| Ordering number                         | 0047880                                                                                                                                                                                                                                                                                                                                           |
| Range features                          | IP65 LED Waterproof Batten with high output and high efficacy. 12W LED is equivalent to an 18W Fluorescent.                                                                                                                                                                                                                                       |
| Product name                            | SYLPROOF LED 12W 662MM S 4000K                                                                                                                                                                                                                                                                                                                    |
| Average life (Rated) (h)                | 50000                                                                                                                                                                                                                                                                                                                                             |
| Technology                              | LED                                                                                                                                                                                                                                                                                                                                               |
| Compatibile with bulbs of energy class: | A++                                                                                                                                                                                                                                                                                                                                               |
| Tender text                             | Weather and Vandal resistant 12W LED luminaire 1070lm ouput with heat resistant robust polycarbonate body (IK08). UV stabilised polycarbonate diffuser with linear prisms designed to optimise light output and to reduce glare. Stainless steel diffuser clips and fixing brackets for surface mounting. Retained diffuser for easy maintenance. |
| Optical data                            |                                                                                                                                                                                                                                                                                                                                                   |
| Colour temperature (K)                  | 4000                                                                                                                                                                                                                                                                                                                                              |
| CRI (Ra)                                | 80                                                                                                                                                                                                                                                                                                                                                |
| Distribution type                       | Direct                                                                                                                                                                                                                                                                                                                                            |
| Luminous flux (lm)                      | 1070                                                                                                                                                                                                                                                                                                                                              |
| Light colour                            | Neutral White                                                                                                                                                                                                                                                                                                                                     |
| LOR (%)                                 | 100                                                                                                                                                                                                                                                                                                                                               |
| Physical data                           |                                                                                                                                                                                                                                                                                                                                                   |
| Colour                                  | Grey                                                                                                                                                                                                                                                                                                                                              |
| Diffuser finish                         | Clear                                                                                                                                                                                                                                                                                                                                             |
| Diffuser material                       | Polycarbonate                                                                                                                                                                                                                                                                                                                                     |
| Height (mm)                             | 91                                                                                                                                                                                                                                                                                                                                                |
| IK rating                               | 8                                                                                                                                                                                                                                                                                                                                                 |
| IP rating                               | 65                                                                                                                                                                                                                                                                                                                                                |
| Lamp included                           | Yes                                                                                                                                                                                                                                                                                                                                               |
| Length (mm)                             | 662                                                                                                                                                                                                                                                                                                                                               |
| Reflector finish                        | Polycarbonate Diffuser                                                                                                                                                                                                                                                                                                                            |
| Weight (kg)                             | 1.19                                                                                                                                                                                                                                                                                                                                              |
| Width (mm)                              | 83                                                                                                                                                                                                                                                                                                                                                |
| Included lamp                           | Intergrated LED                                                                                                                                                                                                                                                                                                                                   |
| Electrical data                         |                                                                                                                                                                                                                                                                                                                                                   |
| Drive current (mA)                      | 150                                                                                                                                                                                                                                                                                                                                               |
| Electrical protection                   | CLASS I                                                                                                                                                                                                                                                                                                                                           |
| Glow wire test                          | 850                                                                                                                                                                                                                                                                                                                                               |
| Efficacy (Rated) (lm/w)                 | 88                                                                                                                                                                                                                                                                                                                                                |