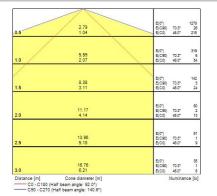

|
| Efficacy (Rated) (lm/w)                 | 88                                                                                                                                                                                                                                                                                                                                                |



### 0047880

| Ta rating                   | -30°C to +30°C |
|-----------------------------|----------------|
| Total power consumption (W) | 12.2           |
| Voltage (V)                 | 220-240        |

### **PHOTOMETRY**







0047880