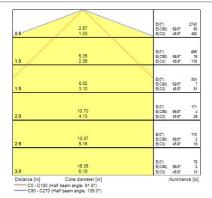

|
| Efficacy (Rated) (lm/w)                 | 102                                                                                                                                                                                                                                                                                                                                                                                 |



# Sylproof LED SYLPROOF LED 23W 1265MM S 4000K

### 0047882

| Ta rating                   | -30°C to +30°C |
|-----------------------------|----------------|
| Total power consumption (W) | 23.2           |
| Voltage (V)                 | 220-240        |

#### **PHOTOMETRY**







## Sylproof LED SYLPROOF LED 23W 1265MM S 4000K **0047882**