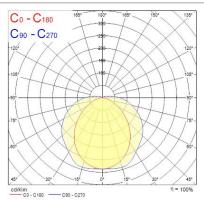

|
| Efficacy (Rated) (lm/w)                 | 102                                                                                                                                                                                                                                                                                                                                                                                 |



# Sylproof LED SYLPROOF LED 23W 1265MM S 4000K

### 0047882

| Ta rating                   | -30°C to +30°C |
|-----------------------------|----------------|
| Total power consumption (W) | 23.2           |
| Voltage (V)                 | 220-240        |

#### **PHOTOMETRY**







## Sylproof LED SYLPROOF LED 23W 1265MM S 4000K **0047882**