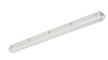

## Sylproof LED SYLPROOF LED 23W 1265MM S 4000K

0047882

#### **Range Features**

• IP65 LED Waterproof Batten with high output and high efficacy. 23W LED is equivalent to 1x36W

## 0047882

| General application                     | Logistics and Industry                                                                                                                                                                                                                                                                                                                                                              |
|-----------------------------------------|-------------------------------------------------------------------------------------------------------------------------------------------------------------------------------------------------------------------------------------------------------------------------------------------------------------------------------------------------------------------------------------|
| Housing                                 | Polycarbonate                                                                                                                                                                                                                                                                                                                                                                       |
| Mount                                   | Surface                                                                                                                                                                                                                                                                                                                                                                             |
| Ordering number                         | 0047882                                                                                                                                                                                                                                                                                                                                                                             |
| Range features                          | IP65 LED Waterproof Batten with high output and high efficacy. 23W LED is equivalent to 1x36W Fluorescent.                                                                                                                                                                                                                                                                          |
| Product name                            | SYLPROOF LED 23W 1265MM S 4000K                                                                                                                                                                                                                                                                                                                                                     |
| Average life (Rated) (h)                | 50000                                                                                                                                                                                                                                                                                                                                                                               |
| Technology                              | LED                                                                                                                                                                                                                                                                                                                                                                                 |
| Compatibile with bulbs of energy class: | A++                                                                                                                                                                                                                                                                                                                                                                                 |
| Tender text                             | Weather and Vandal resistant 23W LED luminaire 2385Im output with heat resistant robust polycarbonate body (IK08). UV stabilised polycarbonate diffuser with linear prisms designed to optimise light output and to reduce glare. Stainless steel diffuser clips and fixing brackets for surface mounting. Retained diffuser for easy maintenance. As Sylvania Sylproof Superia LED |
| Optical data                            |                                                                                                                                                                                                                                                                                                                                                                                     |
| Colour temperature (K)                  | 4000                                                                                                                                                                                                                                                                                                                                                                                |
| CRI (Ra)                                | 80                                                                                                                                                                                                                                                                                                                                                                                  |
| Distribution type                       | Direct                                                                                                                                                                                                                                                                                                                                                                              |
| Luminous flux (lm)                      | 2385                                                                                                                                                                                                                                                                                                                                                                                |
| Light colour                            | Neutral White                                                                                                                                                                                                                                                                                                                                                                       |
| LOR (%)                                 | 100                                                                                                                                                                                                                                                                                                                                                                                 |
| Physical data                           |                                                                                                                                                                                                                                                                                                                                                                                     |
| Colour                                  | Grey                                                                                                                                                                                                                                                                                                                                                                                |
| Diffuser finish                         | Clear                                                                                                                                                                                                                                                                                                                                                                               |
| Diffuser material                       | Polycarbonate                                                                                                                                                                                                                                                                                                                                                                       |
| Height (mm)                             | 91                                                                                                                                                                                                                                                                                                                                                                                  |
| IK rating                               | 8                                                                                                                                                                                                                                                                                                                                                                                   |
| IP rating                               | 65                                                                                                                                                                                                                                                                                                                                                                                  |
| Lamp included                           | Yes                                                                                                                                                                                                                                                                                                                                                                                 |
| Length (mm)                             | 1265                                                                                                                                                                                                                                                                                                                                                                                |
| Reflector finish                        | Polycarbonate Diffuser                                                                                                                                                                                                                                                                                                                                                              |
| Weight (kg)                             | 1.79                                                                                                                                                                                                                                                                                                                                                                                |
| Width (mm)                              | 83                                                                                                                                                                                                                                                                                                                                                                                  |
| Included lamp                           | Intergrated LED                                                                                                                                                                                                                                                                                                                                                                     |
| Electrical data                         |                                                                                                                                                                                                                                                                                                                                                                                     |
| Drive current (mA)                      | 300                                                                                                                                                                                                                                                                                                                                                                                 |
| Electrical protection                   | CLASS I                                                                                                                                                                                                                                                                                                                                                                             |
| Glow wire test                          | 850                                                                                                                                                                                                                                                                                                                                                                                 |
| Efficacy (Rated) (lm/w)                 | 102                                                                                                                                                                                                                                                                                                                                                                                 |