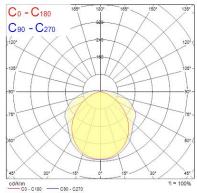

|
| Efficacy (Rated) (lm/w)                 | 100                                                                                                                                                                                                                                                                                                                                                                                 |



# Sylproof LED SYLPROOF LED 44W 1265MM T 4000K

## 0047883

| Ta rating                   | -30°C to +30°C |
|-----------------------------|----------------|
| Total power consumption (W) | 43.6           |
| Voltage (V)                 | 220-240        |

#### **PHOTOMETRY**