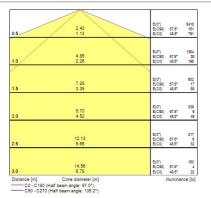

|
| Efficacy (Rated) (lm/w)                 | 100                                                                                                                                                                                                                                                                                                                                                                                 |



# Sylproof LED SYLPROOF LED 44W 1265MM T 4000K

## 0047883

| Ta rating                   | -30°C to +30°C |
|-----------------------------|----------------|
| Total power consumption (W) | 43.6           |
| Voltage (V)                 | 220-240        |

#### **PHOTOMETRY**