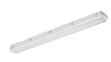

## Sylproof LED SYLPROOF LED 44W 1265MM T 4000K

0047883

#### **Range Features**

• IP65 LED Waterproof Batten with high output and high efficacy. 44W LED is equivalent to 2x36W

### 0047883

| General application                     | Logistics and Industry                                                                                                                                                                                                                                                                                                                                                              |
|-----------------------------------------|-------------------------------------------------------------------------------------------------------------------------------------------------------------------------------------------------------------------------------------------------------------------------------------------------------------------------------------------------------------------------------------|
| Housing                                 | Polycarbonate                                                                                                                                                                                                                                                                                                                                                                       |
| Mount                                   | Surface                                                                                                                                                                                                                                                                                                                                                                             |
| Ordering number                         | 0047883                                                                                                                                                                                                                                                                                                                                                                             |
| Range features                          | IP65 LED Waterproof Batten with high output and high efficacy. 44W LED is equivalent to 2x36W Fluorescent.                                                                                                                                                                                                                                                                          |
| Product name                            | SYLPROOF LED 44W 1265MM T 4000K                                                                                                                                                                                                                                                                                                                                                     |
| Average life (Rated) (h)                | 50000                                                                                                                                                                                                                                                                                                                                                                               |
| Technology                              | LED                                                                                                                                                                                                                                                                                                                                                                                 |
| Compatibile with bulbs of energy class: | A++                                                                                                                                                                                                                                                                                                                                                                                 |
| Tender text                             | Weather and Vandal resistant 44W LED luminaire 4357lm output with heat resistant robust polycarbonate body (IK08). UV stabilised polycarbonate diffuser with linear prisms designed to optimise light output and to reduce glare. Stainless steel diffuser clips and fixing brackets for surface mounting. Retained diffuser for easy maintenance. As Sylvania Sylproof Superia LED |
| Optical data                            |                                                                                                                                                                                                                                                                                                                                                                                     |
| Colour temperature (K)                  | 4000                                                                                                                                                                                                                                                                                                                                                                                |
| CRI (Ra)                                | 80                                                                                                                                                                                                                                                                                                                                                                                  |
| Distribution type                       | Direct                                                                                                                                                                                                                                                                                                                                                                              |
| Luminous flux (lm)                      | 4357                                                                                                                                                                                                                                                                                                                                                                                |
| Light colour                            | Neutral White                                                                                                                                                                                                                                                                                                                                                                       |
| LOR (%)                                 | 100                                                                                                                                                                                                                                                                                                                                                                                 |
| Physical data                           |                                                                                                                                                                                                                                                                                                                                                                                     |
| Colour                                  | Grey                                                                                                                                                                                                                                                                                                                                                                                |
| Diffuser finish                         | Clear                                                                                                                                                                                                                                                                                                                                                                               |
| Diffuser material                       | Polycarbonate                                                                                                                                                                                                                                                                                                                                                                       |
| Height (mm)                             | 91                                                                                                                                                                                                                                                                                                                                                                                  |
| IK rating                               | 8                                                                                                                                                                                                                                                                                                                                                                                   |
| IP rating                               | 65                                                                                                                                                                                                                                                                                                                                                                                  |
| Lamp included                           | Yes                                                                                                                                                                                                                                                                                                                                                                                 |
| Length (mm)                             | 1265                                                                                                                                                                                                                                                                                                                                                                                |
| Reflector finish                        | Polycarbonate Diffuser                                                                                                                                                                                                                                                                                                                                                              |
| Weight (kg)                             | 2.38                                                                                                                                                                                                                                                                                                                                                                                |
| Width (mm)                              | 123                                                                                                                                                                                                                                                                                                                                                                                 |
| Included lamp                           | Intergrated LED                                                                                                                                                                                                                                                                                                                                                                     |
| Electrical data                         |                                                                                                                                                                                                                                                                                                                                                                                     |
| Drive current (mA)                      | 600                                                                                                                                                                                                                                                                                                                                                                                 |
| Electrical protection                   | CLASS I                                                                                                                                                                                                                                                                                                                                                                             |
| Glow wire test                          | 850                                                                                                                                                                                                                                                                                                                                                                                 |
| Efficacy (Rated) (lm/w)                 | 100                                                                                                                                                                                                                                                                                                                                                                                 |