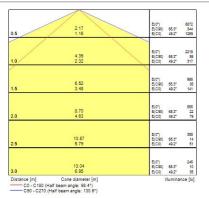

|
| Efficacy (Rated) (lm/w)                 | 97                                                                                                                                                                                                                                                                                                                                                                                  |



# Sylproof LED SYLPROOF LED 75W 1565MM T 4000K

### 0047885

| Ta rating                   | -30°C to +30°C |
|-----------------------------|----------------|
| Total power consumption (W) | 75             |
| Voltage (V)                 | 220-240        |

#### **PHOTOMETRY**