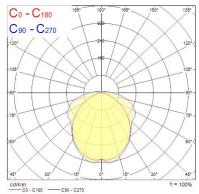

|
| Efficacy (Rated) (lm/w)                 | 97                                                                                                                                                                                                                                                                                                                                                                                  |



# Sylproof LED SYLPROOF LED 75W 1565MM T 4000K

### 0047885

| Ta rating                   | -30°C to +30°C |
|-----------------------------|----------------|
| Total power consumption (W) | 75             |
| Voltage (V)                 | 220-240        |

#### **PHOTOMETRY**