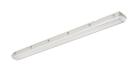

## Sylproof LED SYLPROOF LED 75W 1565MM T 4000K

#### **Range Features**

• IP65 LED Waterproof Batten with high output and high efficacy. 75W LED is equivalent to 2x58W

### 0047885

| General application                     | Logistics and Industry                                                                                                                                                                                                                                                                                                                                                              |
|-----------------------------------------|-------------------------------------------------------------------------------------------------------------------------------------------------------------------------------------------------------------------------------------------------------------------------------------------------------------------------------------------------------------------------------------|
| Housing                                 | Polycarbonate                                                                                                                                                                                                                                                                                                                                                                       |
| Mount                                   | Surface                                                                                                                                                                                                                                                                                                                                                                             |
| Ordering number                         | 0047885                                                                                                                                                                                                                                                                                                                                                                             |
| Range features                          | IP65 LED Waterproof Batten with high output and high efficacy. 75W LED is equivalent to 2x58W Fluorescent.                                                                                                                                                                                                                                                                          |
| Product name                            | SYLPROOF LED 75W 1565MM T 4000K                                                                                                                                                                                                                                                                                                                                                     |
| Average life (Rated) (h)                | 50000                                                                                                                                                                                                                                                                                                                                                                               |
| Technology                              | LED                                                                                                                                                                                                                                                                                                                                                                                 |
| Compatibile with bulbs of energy class: | A++                                                                                                                                                                                                                                                                                                                                                                                 |
| Tender text                             | Weather and Vandal resistant 75W LED luminaire 7270lm output with heat resistant robust polycarbonate body (IK08). UV stabilised polycarbonate diffuser with linear prisms designed to optimise light output and to reduce glare. Stainless steel diffuser clips and fixing brackets for surface mounting. Retained diffuser for easy maintenance. As Sylvania Sylproof Superia LED |
| Optical data                            |                                                                                                                                                                                                                                                                                                                                                                                     |
| Colour temperature (K)                  | 4000                                                                                                                                                                                                                                                                                                                                                                                |
| CRI (Ra)                                | 80                                                                                                                                                                                                                                                                                                                                                                                  |
| Distribution type                       | Direct                                                                                                                                                                                                                                                                                                                                                                              |
| Luminous flux (lm)                      | 7270                                                                                                                                                                                                                                                                                                                                                                                |
| Light colour                            | Neutral White                                                                                                                                                                                                                                                                                                                                                                       |
| LOR (%) Physical data                   | 100                                                                                                                                                                                                                                                                                                                                                                                 |
| Colour                                  | Grey                                                                                                                                                                                                                                                                                                                                                                                |
| Diffuser finish                         | Clear                                                                                                                                                                                                                                                                                                                                                                               |
| Diffuser material                       | Polycarbonate                                                                                                                                                                                                                                                                                                                                                                       |
| Height (mm)                             | 91                                                                                                                                                                                                                                                                                                                                                                                  |
| IK rating                               | 8                                                                                                                                                                                                                                                                                                                                                                                   |
| IP rating                               | 65                                                                                                                                                                                                                                                                                                                                                                                  |
| Lamp included                           | Yes                                                                                                                                                                                                                                                                                                                                                                                 |
| Length (mm)                             | 1565                                                                                                                                                                                                                                                                                                                                                                                |
| Reflector finish                        | Polycarbonate Diffuser                                                                                                                                                                                                                                                                                                                                                              |
| Weight (kg)                             | 3.1                                                                                                                                                                                                                                                                                                                                                                                 |
| Width (mm)                              | 123                                                                                                                                                                                                                                                                                                                                                                                 |
| Included lamp                           | Intergrated LED                                                                                                                                                                                                                                                                                                                                                                     |
| Electrical data                         |                                                                                                                                                                                                                                                                                                                                                                                     |
| Drive current (mA)                      | 1100                                                                                                                                                                                                                                                                                                                                                                                |
| Electrical protection                   | CLASS I                                                                                                                                                                                                                                                                                                                                                                             |
| Glow wire test                          | 850                                                                                                                                                                                                                                                                                                                                                                                 |
| Efficacy (Rated) (lm/w)                 | 97                                                                                                                                                                                                                                                                                                                                                                                  |