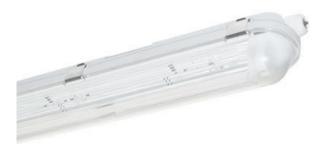

### Mariner - Empty Body LED MARINER BODY TU T8 SINGLE 1200MM 93107517

# **Product information**

Standard surface mounted / suspended waterproof fittings created for use with GE T8 LED tubes. Slim profile luminaire, supplied in single and twin lamp versions. IP65 rated, where effective protection against contamination from water or accidential damage are major considerations for the end-user. Neutral aesthetics render the product suitable for applications in both commercial and residential environments as well as industrial environments.

#### Product data

| Mounting type      | Surface mount                                                                                        |
|--------------------|------------------------------------------------------------------------------------------------------|
| Brand              | TUNGSRAM                                                                                             |
| IP Rating          | 65                                                                                                   |
| Certifications     | CE/EAC                                                                                               |
| Weight [kg]        | 0.93                                                                                                 |
| DIALux description | TUNGSRAM - Mariner - Empty Body - 1600lm -<br>18W - 4000K - 80CRI - 93107517[SKU] - Surface<br>mount |
| Dimensions         | 1270x65x70mm                                                                                         |