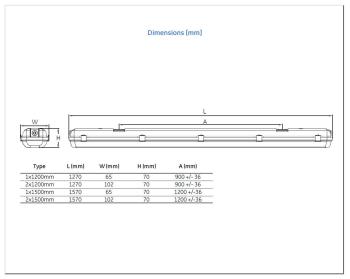

## Technical drawing

#### Product data

| Mounting type      | Surface mount                                                                                        |
|--------------------|------------------------------------------------------------------------------------------------------|
| Brand              | TUNGSRAM                                                                                             |
| IP Rating          | 65                                                                                                   |
| Certifications     | CE/EAC                                                                                               |
| Weight [kg]        | 0.93                                                                                                 |
| DIALux description | TUNGSRAM - Mariner - Empty Body - 1600lm -<br>18W - 4000K - 80CRI - 93107517[SKU] - Surface<br>mount |
| Dimensions         | 1270x65x70mm                                                                                         |