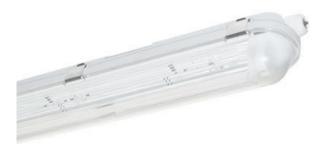

### Mariner - Empty Body LED MARINER BODY TU T8 TWIN 1200MM 93107518

# **Product information**

Standard surface mounted / suspended waterproof fittings created for use with GE T8 LED tubes. Slim profile luminaire, supplied in single and twin lamp versions. IP65 rated, where effective protection against contamination from water or accidential damage are major considerations for the end-user. Neutral aesthetics render the product suitable for applications in both commercial and residential environments as well as industrial environments.