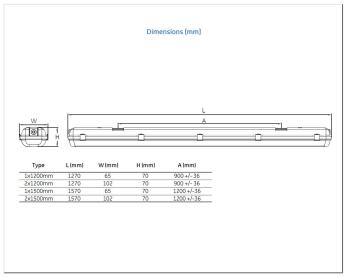

## Technical drawing

#### Product data

| DIALux description                                       | TUNGSRAM - Mariner - Empty Body - 1600lm -<br>18W - 4000K - 80CRI - 93107518[SKU] - Surface<br>mount |
|----------------------------------------------------------|------------------------------------------------------------------------------------------------------|
| Brand                                                    | TUNGSRAM                                                                                             |
| Mounting type                                            | Surface mount                                                                                        |
| Weight [kg]                                              | 1.23                                                                                                 |
| Product dimensions (Length) x (Width) x (Height)<br>[mm] | 1270x102x70mm                                                                                        |
| Certifications                                           | CE/EAC                                                                                               |