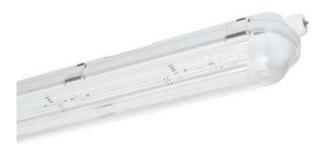

### Mariner - Empty Body LED MARINER BODY TU T8 SINGLE 1500MM 93107519

# **Product information**

Standard surface mounted / suspended waterproof fittings created for use with GE T8 LED tubes. Slim profile luminaire, supplied in single and twin lamp versions. IP65 rated, where effective protection against contamination from water or accidential damage are major considerations for the end-user. Neutral aesthetics render the product suitable for applications in both commercial and residential environments as well as industrial environments.