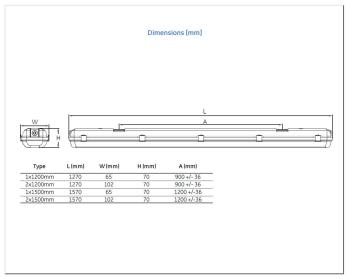

## Technical drawing

### Product data

| DIALux description                                       | TUNGSRAM - Mariner - Empty Body - 1600lm -<br>18W - 4000K - 80CRI - 93107519[SKU] - Surface<br>mount |
|----------------------------------------------------------|------------------------------------------------------------------------------------------------------|
| Brand                                                    | TUNGSRAM                                                                                             |
| Mounting type                                            | Surface mount                                                                                        |
| Weight [kg]                                              | 1.13                                                                                                 |
| Product dimensions (Length) x (Width) x (Height)<br>[mm] | 1570x65x70mm                                                                                         |
| Certifications                                           | CE/EAC                                                                                               |