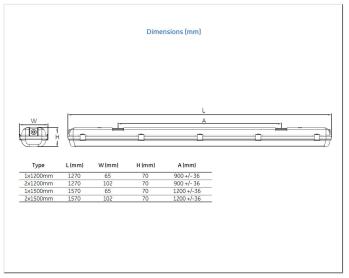

## Technical drawing

### Product data

| Mounting type      | Surface mount                                                                                        |
|--------------------|------------------------------------------------------------------------------------------------------|
| Brand              | TUNGSRAM                                                                                             |
| IP Rating          | 65                                                                                                   |
| Certifications     | CE/EAC                                                                                               |
| Weight [kg]        | 1.51                                                                                                 |
| DIALux description | TUNGSRAM - Mariner - Empty Body - 1600lm -<br>18W - 4000K - 80CRI - 93107520[SKU] - Surface<br>mount |
| Dimensions         | 1570x102x70mm                                                                                        |