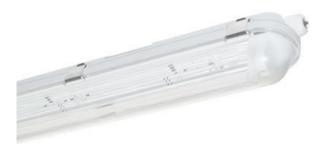

### Mariner - Empty Body LED MARINER BODY TU T8 TWIN 1500MM 93107520

# **Product information**

Standard surface mounted / suspended waterproof fittings created for use with GE T8 LED tubes. Slim profile luminaire, supplied in single and twin lamp versions. IP65 rated, where effective protection against contamination from water or accidential damage are major considerations for the end-user. Neutral aesthetics render the product suitable for applications in both commercial and residential environments as well as industrial environments.