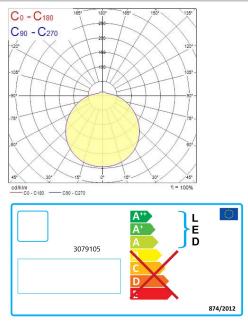

ing                   |
| Ordering number             | 3079105                            |
| Product name                | CLIO 280 HO LED 10W WW EB          |
| Average life (Rated) (h)    | 40000                              |
| Technology                  | LED                                |
| E-number Fl                 | 4271097                            |
|                             |                                    |
| Electrical data             |                                    |
| Drive current (mA)          | 200                                |
| Electrical protection       | Class II                           |
| Total power consumption (W) | 10                                 |
| Voltage (V)                 | 220-240                            |

### PHOTOMETRY