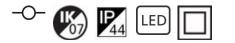

#### **PRODUCT OVERVIEW**

| Colour temperature (K)   | 3000             |
|--------------------------|------------------|
| Colour                   | White            |
| Luminous flux (lm)       | 1000             |
| Housing                  | Polycarbonate    |
| IK rating                | IK07             |
| IP rating                | IP44             |
| Mount                    | Surface Mounting |
| Ordering number          | 3079103          |
| Average life (Rated) (h) | 40000            |
| Technology               | LED              |
| Voltage (V)              | 220-240          |
|                          |                  |

#### **DATA TABLE**

| Optical data           |               |
|------------------------|---------------|
| Colour temperature (K) | 3000          |
| Distribution type      | Direct        |
| Luminous flux (lm)     | 1000          |
|                        |               |
| Physical data          |               |
| Colour                 | White         |
| Diffuser finish        | OPAL          |
| Diffuser material      | Polycarbonate |
| Height (mm)            | 108           |
| IK rating              | IK07          |
| IP rating              | IP44          |
| Lamp included          | Integrated    |
| Length (mm)            | 320           |
| Reflector finish       | LED BOARD     |

## Clio LED *clio 320 lo led 15w ww eb* **3079103**

| Width (mm)                  | 320                                |
|-----------------------------|------------------------------------|
| General data                |                                    |
| Control gear availability   | Electronic                         |
| Control gear type           | Integral                           |
| Environment                 | Interior / Exterior                |
| General application         | Hospitality,Residential & Consumer |
| Housing                     | Polycarbonate                      |
| Mount                       | Surface Mounting                   |
| Ordering number             | 3079103                            |
| Product name                | CLIO 320 LO LED 15W WW EB          |
| Average life (Rated) (h)    | 40000                              |
| Technology                  | LED                                |
| E-number Fl                 | 4271094                            |
|                             |                                    |
| Electrical data             |                                    |
| Drive current (mA)          | 265                                |
| Electrical protection       | Class II                           |
| Total power consumption (W) | 15                                 |
| Voltage (V)                 | 220-240                            |