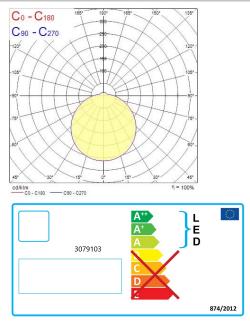

ing                   |
| Ordering number             | 3079103                            |
| Product name                | CLIO 320 LO LED 15W WW EB          |
| Average life (Rated) (h)    | 40000                              |
| Technology                  | LED                                |
| E-number Fl                 | 4271094                            |
|                             |                                    |
| Electrical data             |                                    |
| Drive current (mA)          | 265                                |
| Electrical protection       | Class II                           |
| Total power consumption (W) | 15                                 |
| Voltage (V)                 | 220-240                            |

### PHOTOMETRY