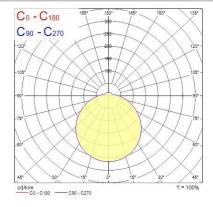

neral application       | Hospitality, Residential & Consumer |
| Housing                   | Polycarbonate                       |
| Mount                     | Surface Mounting                    |
| Ordering number           | 3079104                             |
| Product name              | CLIO 320 LO LED 15W NW EB           |
| Average life (Rated) (h)  | 40000                               |
| Technology                | LED                                 |
| E-number FI               | 4271096                             |

#### Electrical data

| Drive current (mA)          | 265      |
|-----------------------------|----------|
| Electrical protection       | Class II |
| Total power consumption (W) | 15       |
| Voltage (V)                 | 220-240  |

#### **PHOTOMETRY**





Clio LED CLIO 320 LO LED 15W NW EB **3079104**