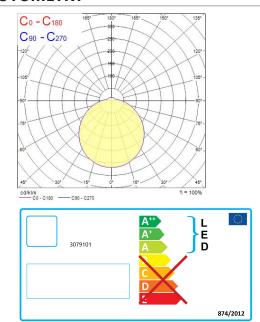

General application       | Hospitality, Residential & Consumer |
| Housing                   | Polycarbonate                       |
| Mount                     | Surface Mounting                    |
| Ordering number           | 3079101                             |
| Product name              | CLIO 320 HO LED 20W WW EB           |
| Average life (Rated) (h)  | 40000                               |
| Technology                | LED                                 |
| E-number FI               | 4271091                             |

#### Electrical data

| Drive current (mA)          | 300      |
|-----------------------------|----------|
| Electrical protection       | Class II |
| Total power consumption (W) | 20       |
| Voltage (V)                 | 220-240  |

## **PHOTOMETRY**