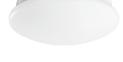

# Clio LED CLIO 320 HO LED 20W WW EB 3079101

## **PRODUCT OVERVIEW**

| Colour temperature (K)   | 3000             |
|--------------------------|------------------|
| Colour                   | White            |
| Luminous flux (lm)       | 1400             |
| Housing                  | Polycarbonate    |
| IK rating                | 7                |
| IP rating                | 44               |
| Mount                    | Surface Mounting |
| Ordering number          | 3079101          |
| Average life (Rated) (h) | 40000            |
| Technology               | LED              |
| Voltage (V)              | 220-240          |

# Physical data

| Colour            | White          |
|-------------------|----------------|
| Diffuser finish   | OPAL           |
| Diffuser material | Polycarbonate  |
| Height (mm)       | 108            |
| IK rating         | 7              |
| IP rating         | 44             |
| Lamp included     | Integrated LED |
| Length (mm)       | 320            |
| Reflector finish  | LED BOARD      |