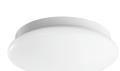

# Clio LED CLIO 320 HO LED 20W WW EB 3079101

## **PRODUCT OVERVIEW**

| Colour temperature (K)   | 3000             |
|--------------------------|------------------|
| Colour                   | White            |
| Luminous flux (lm)       | 1400             |
| Housing                  | Polycarbonate    |
| IK rating                | 7                |
| IP rating                | 44               |
| Mount                    | Surface Mounting |
| Ordering number          | 3079101          |
| Average life (Rated) (h) | 40000            |
| Technology               | LED              |
| Voltage (V)              | 220-240          |

# Physical data

| Colour            | White          |
|-------------------|----------------|
| Diffuser finish   | OPAL           |
| Diffuser material | Polycarbonate  |
| Height (mm)       | 108            |
| IK rating         | 7              |
| IP rating         | 44             |
| Lamp included     | Integrated LED |
| Length (mm)       | 320            |
| Reflector finish  | LED BOARD      |