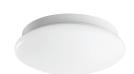

# Clio LED CLIO 280 HO LED 10W NW EB

3079106

### **PRODUCT OVERVIEW**

| Colour temperature (K)   | 4000             |
|--------------------------|------------------|
| Colour                   | White            |
| Luminous flux (lm)       | 760              |
| Housing                  | Polycarbonate    |
| IK rating                | IK07             |
| IP rating                | IP44             |
| Mount                    | Surface Mounting |
| Ordering number          | 3079106          |
| Average life (Rated) (h) | 40000            |
| Technology               | LED              |
| Voltage (V)              | 220-240          |

## Clio LED CLIO 280 HO LED 10W NW EB **3079106**

**Width (mm)** 280