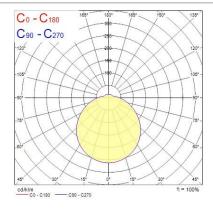

neral application       | Hospitality, Residential & Consumer |
| Housing                   | Polycarbonate                       |
| Mount                     | Surface Mounting                    |
| Ordering number           | 3079106                             |
| Product name              | CLIO 280 HO LED 10W NW EB           |
| Average life (Rated) (h)  | 40000                               |
| Technology                | LED                                 |
| E-number FI               | 4271099                             |

#### Electrical data

| Drive current (mA)          | 200      |
|-----------------------------|----------|
| Electrical protection       | Class II |
| Total power consumption (W) | 10       |
| Voltage (V)                 | 220-240  |

#### **PHOTOMETRY**





Clio LED CLIO 280 HO LED 10W NW EB **3079106**