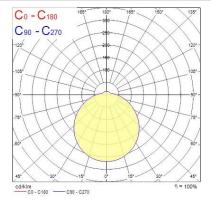

ng                   |
| Ordering number             | 3079102                            |
| Product name                | CLIO 320 HO LED 20W NW EB          |
| Average life (Rated) (h)    | 40000                              |
| Technology                  | LED                                |
| E-number Fl                 | 4271093                            |
|                             |                                    |
| Electrical data             |                                    |
| Drive current (mA)          | 300                                |
| Electrical protection       | Class II                           |
| Total power consumption (W) | 20                                 |
| Voltage (V)                 | 220-240                            |

#### PHOTOMETRY





## Clio LED *clio 320 ho led 20w NW EB* **3079102**

|                                                  | 3079102     |
|--------------------------------------------------|-------------|
| A <sup>++</sup><br>A <sup>+</sup><br>A<br>C<br>D | L<br>E<br>D |
| 874/2012                                         | 0           |