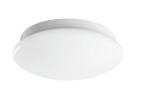

### Clio LED *CLIO 320 HO LED 20W NW EB* **3079102**

**Range Features** 

#### **PRODUCT OVERVIEW**

| Colour temperature (K)   | 4000             |
|--------------------------|------------------|
| Colour                   | White            |
| Luminous flux (lm)       | 1470             |
| Housing                  | Polycarbonate    |
| IK rating                | IK07             |
| IP rating                | IP44             |
| Mount                    | Surface Mounting |
| Ordering number          | 3079102          |
| Average life (Rated) (h) | 40000            |
| Technology               | LED              |
| Voltage (V)              | 220-240          |
|                          |                  |

#### DATA TABLE

| Optical data           |               |
|------------------------|---------------|
| Colour temperature (K) | 4000          |
| Distribution type      | Direct        |
| Luminous flux (lm)     | 1470          |
|                        |               |
| Physical data          |               |
| Colour                 | White         |
| Diffuser finish        | OPAL          |
| Diffuser material      | Polycarbonate |
| Height (mm)            | 108           |
| IK rating              | IK07          |
| IP rating              | IP44          |
| Lamp included          | Integrated    |
| Length (mm)            | 320           |
| Reflector finish       | LED BOARD     |

## Clio LED *clio 320 ho led 20w NW EB* **3079102**

| Width (mm)                  | 320                                |
|-----------------------------|------------------------------------|
| General data                |                                    |
| Control gear availability   | Electronic                         |
| Control gear type           | Integral                           |
| Environment                 | Interior / Exterior                |
| General application         | Hospitality,Residential & Consumer |
| Housing                     | Polycarbonate                      |
| Mount                       | Surface Mounting                   |
| Ordering number             | 3079102                            |
| Product name                | CLIO 320 HO LED 20W NW EB          |
| Average life (Rated) (h)    | 40000                              |
| Technology                  | LED                                |
| E-number Fl                 | 4271093                            |
|                             |                                    |
| Electrical data             |                                    |
| Drive current (mA)          | 300                                |
| Electrical protection       | Class II                           |
| Total power consumption (W) | 20                                 |
| Voltage (V)                 | 220-240                            |