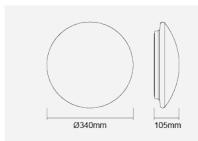

## F50600SM+IP44

| Electrical Data                |                                                                     |
|--------------------------------|---------------------------------------------------------------------|
| Voltage (V)                    | 220-240V                                                            |
| Product Data                   |                                                                     |
| Product Wattage (W)            | 14.5                                                                |
| Colour Temperature (K)         | Warmwhite (3000K), Coolwhite (4000K)                                |
| Colour Render Index (Ra)       | >Ra80                                                               |
| Colour                         | White (WH26)                                                        |
| Materials                      | Steel Housing with PMMA Diffuser                                    |
| Protection Class               | Class I                                                             |
| Dimmable                       | No                                                                  |
| Weight (g)                     | 604                                                                 |
| Application                    | Bathrooms, Corridors, Hotels,<br>Kitchens, Residential applications |
| Performance Data               |                                                                     |
| Luminous Flux (lm)             | 1100                                                                |
| Luminous Efficacy (Im/W)       | 76                                                                  |
| Rated Life (hrs)               | 25000                                                               |
| IP Rating                      | IP44                                                                |
| Product Dimensions             |                                                                     |
| Diameter (mm)                  | 340                                                                 |
| Height (mm)                    | 105                                                                 |
| Remarks: With microwave motion | n sensor                                                            |