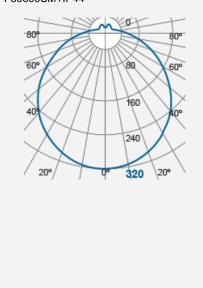

| m   | Lux  | Ø cm |
|-----|------|------|
| 0.5 | 1280 | 143  |
| 1_/ | 320  | 286  |
| 1.5 | 142  | 428  |
| 2   | 80   | 571  |