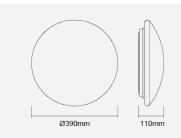

## F50700SM+IP44

| Electrical Data          |                                                                     |
|--------------------------|---------------------------------------------------------------------|
| Voltage (V)              | 220-240V                                                            |
| Product Data             |                                                                     |
| Product Wattage (W)      | 18.5                                                                |
| Colour Temperature (K)   | Warmwhite (3000K), Coolwhite (4000K)                                |
| Colour Render Index (Ra) | >Ra80                                                               |
| Colour                   | White (WH26)                                                        |
| Materials                | Steel Housing with PMMA Diffuser                                    |
| Protection Class         | Class I                                                             |
| Dimmable                 | No                                                                  |
| Weight (g)               | 740                                                                 |
| Application              | Bathrooms, Corridors, Hotels,<br>Kitchens, Residential applications |
| Performance Data         |                                                                     |
| Luminous Flux (Im)       | 1400                                                                |
| Luminous Efficacy (Im/W) | 76                                                                  |
| Rated Life (hrs)         | 25000                                                               |
| IP Rating                | IP44                                                                |
| Product Dimensions       |                                                                     |
| Diameter (mm)            | 390                                                                 |
| Height (mm)              | 110                                                                 |