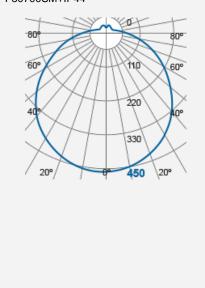

| m   | Lux  | Ø cm |
|-----|------|------|
| 0.5 | 1800 | 143  |
| 1_/ | 450  | 286  |
| 1.5 | 200  | 428  |
| 2   | 113  | 571  |