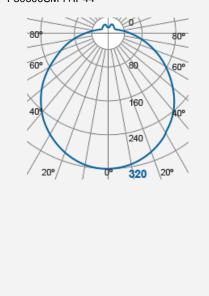

| m   | Lux  | Ø cm |
|-----|------|------|
| 0.5 | 1280 | 143  |
| 1_/ | 320  | 286  |
| 1.5 | 142  | 428  |
| 2   | 80   | 571  |