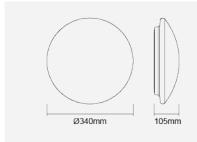

## F50600SM-r+IP44

| Electrical Data          |                                                                     |
|--------------------------|---------------------------------------------------------------------|
| Voltage (V)              | 220-240V                                                            |
| Product Data             |                                                                     |
| Product Wattage (W)      | 15.5                                                                |
| Colour Temperature (K)   | Warmwhite (3000K), Coolwhite (4000K)                                |
| Colour Render Index (Ra) | >Ra80                                                               |
| Colour                   | White (WH26)                                                        |
| Materials                | Steel Housing with PMMA Diffuser                                    |
| Protection Class         | Class I                                                             |
| Dimmable                 | No                                                                  |
| Weight (g)               | 570                                                                 |
| Application              | Bathrooms, Corridors, Hotels,<br>Kitchens, Residential applications |
| Performance Data         |                                                                     |
| Luminous Flux (Im)       | 1100                                                                |
| Luminous Efficacy (Im/W) | 71                                                                  |
| Rated Life (hrs)         | 25000                                                               |
| IP Rating                | IP44                                                                |
| Product Dimensions       |                                                                     |
| Diameter (mm)            | 340                                                                 |
| Height (mm)              | 105                                                                 |