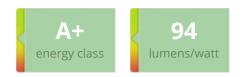

### Product data

| Wall mounted                                                                           |
|----------------------------------------------------------------------------------------|
| GE Lighting                                                                            |
| 65                                                                                     |
| CE/EAC                                                                                 |
| white                                                                                  |
| 0.75                                                                                   |
| GE - Integrated Bulkhead - 1600lm - 17W - 3000K - 80CRI - 93073532[SKU] - Wall mounted |
| Class II                                                                               |
| IK10                                                                                   |
| ø250x102mm                                                                             |
| A+                                                                                     |
|                                                                                        |

### Performance data

| Rated life L70/B50 [h]                          | 45000          |
|-------------------------------------------------|----------------|
| Operating Voltage                               | 220-240V       |
| Ambient Temperature [°C]                        | -30°C to +40°C |
| Rated efficacy [lm/W]                           | 94             |
| Total system power                              | 17             |
| Nominal lumens [lm]                             | 1600           |
| Rated lumens [lm]                               | 1600           |
| Rated power [W]                                 | 17             |
| Nominal correlated colour temperature (CCT) [K] | 3000           |
| Colour rendering index (CRI) [Ra]               | 80+            |