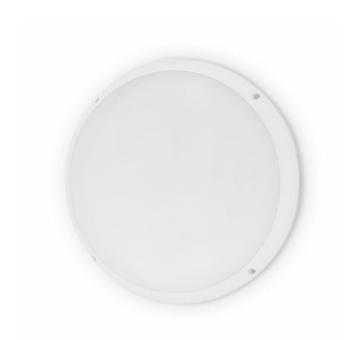

## **Product information**

A simple and elegant light fitting, designed with Integrated LED Light Module and dedicated optic, both for interior and exterior applications. The Integrated Bulkhead range offers a comprehensive choice of versions including two sizes, opal diffuser and optional sensor function. It is a wall and ceiling LED luminaire that can be utilised in versatile application ranges including damp environments, entrance halls, receptions, stairwells, corridors, circulation routes, rest areas and outside walls of buildings.

### Product data

| Wall mounted                                                                           |
|----------------------------------------------------------------------------------------|
| GE Lighting                                                                            |
| 65                                                                                     |
| CE/EAC                                                                                 |
| white                                                                                  |
| 0.75                                                                                   |
| GE - Integrated Bulkhead - 1600lm - 17W - 3000K - 80CRI - 93073532[SKU] - Wall mounted |
| Class II                                                                               |
| IK10                                                                                   |
| ø250x102mm                                                                             |
| A+                                                                                     |
|                                                                                        |