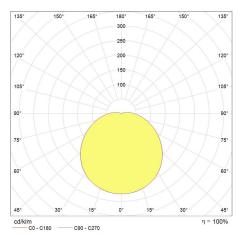

|
| Rated power [W]                                 | 17             |
| Nominal correlated colour temperature (CCT) [K] | 3000           |
| Colour rendering index (CRI) [Ra]               | 80+            |

## Optical data



## Integrated Bulkhead BHTD25-17307S-NNM 93073532

#### Electrical data

| Nominal lamp power factor | 0. | 9 | ) |
|---------------------------|----|---|---|
|---------------------------|----|---|---|

| Controllability | ens | or |
|-----------------|-----|----|
|-----------------|-----|----|

### Logistic data

| B 1            | Α. |          |  |
|----------------|----|----------|--|
| Product status | A\ | vailable |  |

| Shipment | S | tar | ٦d | ar | .q |
|----------|---|-----|----|----|----|
|----------|---|-----|----|----|----|

#### Photometric Data







#### Downloads & Links

Go to the catalog site (HTTP)

Datasheet - TUNGSRAM (PDF)

Datasheet - GE Lighting (PDF)

Installation guide (PDF)

Images (HTTP)

Photometry files for EMERGENCY versions (HTTP)