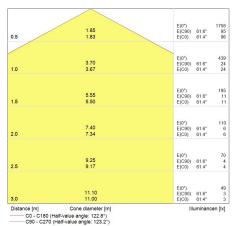

| Rated power [W]                                 | 17             |
| Nominal correlated colour temperature (CCT) [K] | 3000           |
| Colour rendering index (CRI) [Ra]               | 80+            |

## Optical data



## Integrated Bulkhead BHTD25-17307S-NNM 93073532

#### Electrical data

| Nominal lamp power factor | 0. | 9 | ) |
|---------------------------|----|---|---|
|---------------------------|----|---|---|

| Controllability | ens | or |
|-----------------|-----|----|
|-----------------|-----|----|

### Logistic data

| B 1            | Α. |          |  |
|----------------|----|----------|--|
| Product status | A\ | vailable |  |

| Shipment | S | tar | ٦d | ar | .q |
|----------|---|-----|----|----|----|
|----------|---|-----|----|----|----|

#### Photometric Data







#### Downloads & Links

Go to the catalog site (HTTP)

Datasheet - TUNGSRAM (PDF)

Datasheet - GE Lighting (PDF)

Installation guide (PDF)

Images (HTTP)

Photometry files for EMERGENCY versions (HTTP)