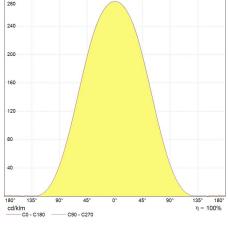

|
| Rated power [W]                                 | 17             |
| Nominal correlated colour temperature (CCT) [K] | 3000           |
| Colour rendering index (CRI) [Ra]               | 80+            |

## Optical data



## Integrated Bulkhead BHTD25-17307S-NNM 93073532

#### Electrical data

| Nominal lamp power factor | 0. | 9 | ) |
|---------------------------|----|---|---|
|---------------------------|----|---|---|

| Controllability | ens | or |
|-----------------|-----|----|
|-----------------|-----|----|

### Logistic data

| B 1            | Α. |          |  |
|----------------|----|----------|--|
| Product status | A\ | vailable |  |

| Shipment | S | tar | ٦d | ar | .q |
|----------|---|-----|----|----|----|
|----------|---|-----|----|----|----|

#### Photometric Data







#### Downloads & Links

Go to the catalog site (HTTP)

Datasheet - TUNGSRAM (PDF)

Datasheet - GE Lighting (PDF)

Installation guide (PDF)

Images (HTTP)

Photometry files for EMERGENCY versions (HTTP)