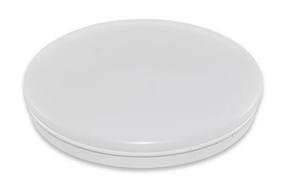

### **Product information**

A simple and elegant light fitting, designed with Integrated LED Light Module for interior applications. It is a wall and ceiling LED luminaire that can be utilised in versatile application ranges including entrance halls, receptions, stairwells, corridors, circulation routes, rest areas of buildings.

### Product data

| DIALux description                                    | TUNGSRAM - Ceiling Light IP20 - 900lm - 12W - 4000K - 80CRI - 93115049[SKU] - Wall mounted |
|-------------------------------------------------------|--------------------------------------------------------------------------------------------|
| Brand                                                 | TUNGSRAM                                                                                   |
| Mounting type                                         | Wall mounted                                                                               |
| Weight [kg]                                           | 0.35                                                                                       |
| Body color                                            | White                                                                                      |
| Product dimensions (Length) x (Width) x (Height) [mm] | ø245x65mm                                                                                  |
| Certifications                                        | CE                                                                                         |