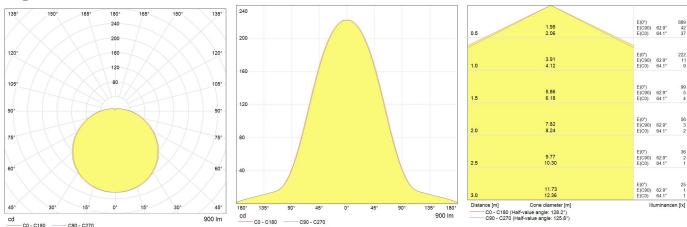

### Light distribution

### Photometrical data

| Nominal correlated colour temperature (CCT) [K] | 4000 |
|-------------------------------------------------|------|
| Colour rendering index (CRI) [Ra]               | 80+  |
| Nominal beam angle [°]                          | 120° |