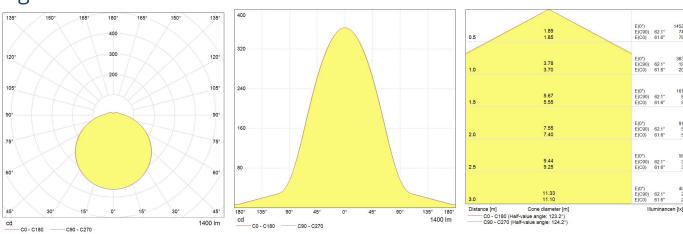

### Light distribution

### Photometrical data

| Nominal correlated colour temperature (CCT) [K] | 3000 |
|-------------------------------------------------|------|
| Colour rendering index (CRI) [Ra]               | 80+  |
| Nominal beam angle [°]                          | 120° |