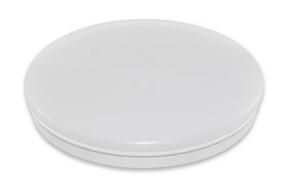

## **Product information**

A simple and elegant light fitting, designed with Integrated LED Light Module for interior applications. It is a wall and ceiling LED luminaire that can be utilised in versatile application ranges including entrance halls, receptions, stairwells, corridors, circulation routes, rest areas of buildings.

## Product data

| DIALux description                                    | TUNGSRAM - Ceiling Light IP20 - 1400lm - 18W -<br>3000K - 80CRI - 93115050[SKU] - Wall mounted |
|-------------------------------------------------------|------------------------------------------------------------------------------------------------|
| Brand                                                 | TUNGSRAM                                                                                       |
| Mounting type                                         | Wall mounted                                                                                   |
| Weight [kg]                                           | 0.55                                                                                           |
| Body color                                            | White                                                                                          |
| Product dimensions (Length) x (Width) x (Height) [mm] | ø315x65mm                                                                                      |
| Certifications                                        | CE                                                                                             |