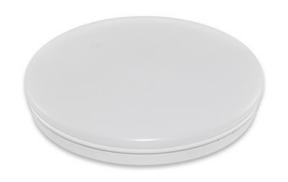

### **Product information**

A simple and elegant light fitting, designed with Integrated LED Light Module for interior applications. It is a wall and ceiling LED luminaire that can be utilised in versatile application ranges including entrance halls, receptions, stairwells, corridors, circulation routes, rest areas of buildings.

### Product data

| DIALux description                                    | TUNGSRAM - Ceiling Light IP20 - 1850lm - 24W -<br>3000K - 80CRI - 93115052[SKU] - Wall mounted |
|-------------------------------------------------------|------------------------------------------------------------------------------------------------|
| Brand                                                 | TUNGSRAM                                                                                       |
| Mounting type                                         | Wall mounted                                                                                   |
| Weight [kg]                                           | 0.62                                                                                           |
| Body color                                            | White                                                                                          |
| Product dimensions (Length) x (Width) x (Height) [mm] | ø365x65mm                                                                                      |
| Certifications                                        | CE                                                                                             |