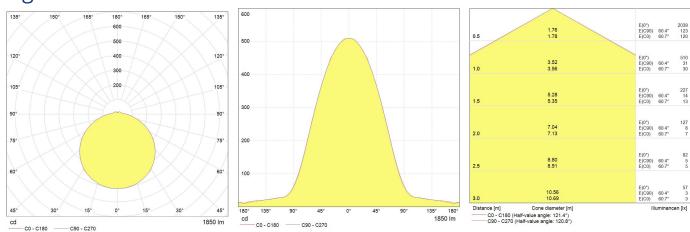

### Light distribution

### Photometrical data

| Nominal correlated colour temperature (CCT) [K] | 3000 |
|-------------------------------------------------|------|
| Colour rendering index (CRI) [Ra]               | 80+  |
| Nominal beam angle [°]                          | 120° |