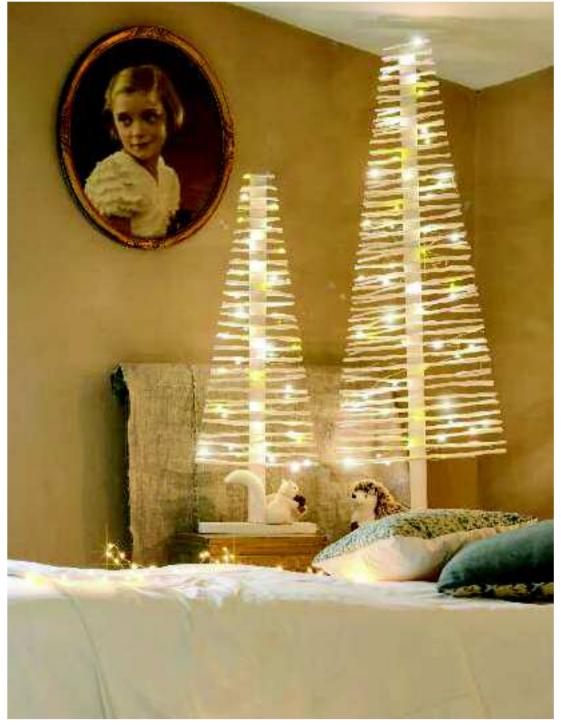

Arbre bois blanc micro LED Micro LED white wooden tree

| Н            | 1,00m           |
|--------------|-----------------|
| P(W)         | 1,5W            |
| $\checkmark$ | 3V              |
| LED          | ○ x 30 + ○ x 10 |
| Cable        |                 |
| Anim         | Flash           |

## A150W

Arbre bois blanc micro LED

Micro LED white wooden tree

| Micro LED Write Wooden tree |  |
|-----------------------------|--|
| 1,50m                       |  |
| 1,5W                        |  |
| 3V                          |  |
| ○ x 40 + 🌣 x 10             |  |
|                             |  |
| Flash                       |  |
|                             |  |

## A027

Arbre bois blanc micro LED

| Micro LED white wooden tree |                               |  |
|-----------------------------|-------------------------------|--|
| Н                           | 1,15m                         |  |
| P(W)                        | 3,6W                          |  |
| 4                           | 3V                            |  |
| LED                         | O x 85 + 9 boules/balls ø 4cm |  |
| Cable                       |                               |  |
| Anim                        | Fixe/steady                   |  |