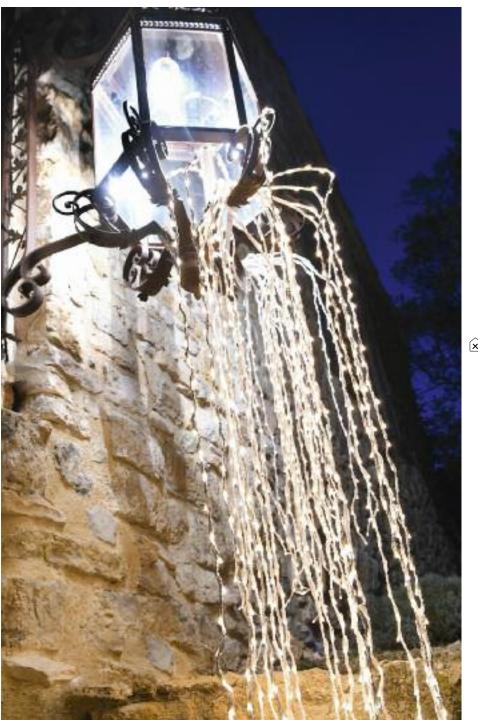

## Image: A state in the state is a state in the state in the state is a state in the state in the state is a state in the state in the state is a state in the state i Waterfall effect strings

Branchage effet cascade LED LED waterfall effect string

Branchage effet cascade LED LED waterfall effect string

2,00m P(W) 12W 4

31V LED O x 800 Cable O Anim 1

1,20m P(W) 7,2W 31V

LED 0 x 480 Cable  $\bigcirc$ Anim 1 JBR800

JBR480

Н

4

## JBR480A

Branchage effet cascade LED LED waterfall effect string

| Н     | 1,20m   |
|-------|---------|
| P(W)  | 7,2W    |
| 4     | 31V     |
| LED   | ○ x 480 |
| Cable | 0       |
| Anim  | 1       |

## JBR800A

Branchage effet cascade LED LED waterfall effect string

| Н     | 2,00m   |
|-------|---------|
| P(W)  | 12W     |
| 4     | 31V     |
| LED   | ○ x 800 |
| Cable | 0       |
| Anim  | 1       |