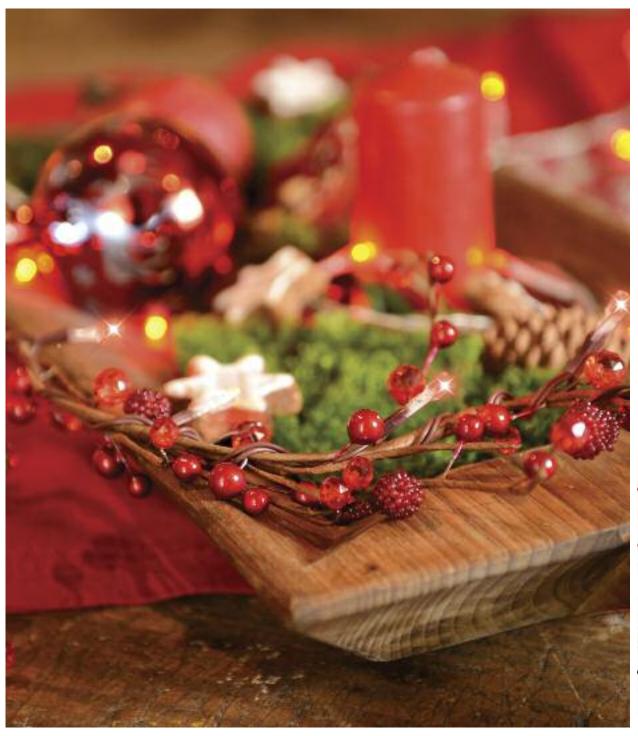

#### JFA62

Guirlande LED baies rouges à piles LED Battery red berries garland

| L         | 1,80m                             |
|-----------|-----------------------------------|
| P(W)      | 1,2W                              |
| 4         | 4,5V                              |
| LED       | • x 20                            |
| Cable     | •                                 |
| Anim      | Fixe/steady                       |
| Piles nor | n fournies/batteries not included |