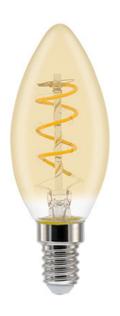

# LED Filament Heliax Dimmable

LED Fil Heliax Candle 3.5W Dim 820 E14

93078636

# **Product information**

The LED Filament Heliax is the brand new product range of GE Lighting that is developed using the new LED filament technology: the flexible filament. Designed with a spiral and installed in nice decorative shapes, this new range offers high quality, high value and high aesthetic of light and creates a designed atmosphere for your customized application. You will enjoy seeing it in the restaurants, at the hotel reception desks, at design shops as well as in your living room.