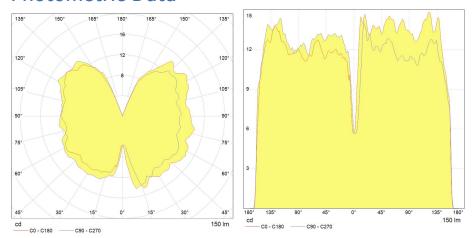

| Starting time (sec)                         | <0.5s              |
| Warm up time up to 60% of full light output | Instant full light |
| Number of switching cycles                  | 15000              |
| Dimming Capability                          | Yes                |
| Nominal lamp voltage range [V]              | 220-240V           |
| Nominal power [W]                           | 3.5                |
|                                             |                    |



#### LED Filament Heliax Dimmable

LED Fil Heliax Candle 3.5W Dim 820 E14

93078636

#### Logistic data

| DUN Code       | 10064894585163 |
|----------------|----------------|
| EAN Code       | 0064894585050  |
| Pack Quantity  | 10             |
| Product status | Available      |

#### **Photometric Data**



#### **Downloads & Links**

Go to the catalog site (HTTP)

Photometry (IES)

Datasheet (PDF)

Images (HTTP)

Dialux offline Plugin (HTTP)

Certificate for the Quality Management System of GE Lighting EMEA (PDF)

Certificate for the Environmental Management System of GE Lighting EMEA (PDF)