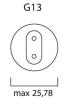

## **TECHNICAL DRAWINGS**

## 0000082

| Lamp shape                | Tubular                                                                                                                                                                                                                                                                                                                                                                                                                                                                                                                                                                                                                                                                                                                                                                                                                                                                                                                                                                                                                                                                                                                                                                           |
|---------------------------|-----------------------------------------------------------------------------------------------------------------------------------------------------------------------------------------------------------------------------------------------------------------------------------------------------------------------------------------------------------------------------------------------------------------------------------------------------------------------------------------------------------------------------------------------------------------------------------------------------------------------------------------------------------------------------------------------------------------------------------------------------------------------------------------------------------------------------------------------------------------------------------------------------------------------------------------------------------------------------------------------------------------------------------------------------------------------------------------------------------------------------------------------------------------------------------|
| Dimmable                  | Yes                                                                                                                                                                                                                                                                                                                                                                                                                                                                                                                                                                                                                                                                                                                                                                                                                                                                                                                                                                                                                                                                                                                                                                               |
| EAN code                  | 5410288000824                                                                                                                                                                                                                                                                                                                                                                                                                                                                                                                                                                                                                                                                                                                                                                                                                                                                                                                                                                                                                                                                                                                                                                     |
| Fixture rating            | Open                                                                                                                                                                                                                                                                                                                                                                                                                                                                                                                                                                                                                                                                                                                                                                                                                                                                                                                                                                                                                                                                                                                                                                              |
| IEC Reference             | IEC 60081                                                                                                                                                                                                                                                                                                                                                                                                                                                                                                                                                                                                                                                                                                                                                                                                                                                                                                                                                                                                                                                                                                                                                                         |
| IEC Reference 2           | IEC 61195                                                                                                                                                                                                                                                                                                                                                                                                                                                                                                                                                                                                                                                                                                                                                                                                                                                                                                                                                                                                                                                                                                                                                                         |
| Cap/Base                  | G13                                                                                                                                                                                                                                                                                                                                                                                                                                                                                                                                                                                                                                                                                                                                                                                                                                                                                                                                                                                                                                                                                                                                                                               |
| Lamp mercury content (mg) | 10                                                                                                                                                                                                                                                                                                                                                                                                                                                                                                                                                                                                                                                                                                                                                                                                                                                                                                                                                                                                                                                                                                                                                                                |
| Туре                      | Blacklight                                                                                                                                                                                                                                                                                                                                                                                                                                                                                                                                                                                                                                                                                                                                                                                                                                                                                                                                                                                                                                                                                                                                                                        |
| Ordering number           | 0000082                                                                                                                                                                                                                                                                                                                                                                                                                                                                                                                                                                                                                                                                                                                                                                                                                                                                                                                                                                                                                                                                                                                                                                           |
| Range features            | BL368 tubes emit an upgraded highly concentrated radiation with peak around 368 nm. Flying insects eye sensitivity is generally at or near this frequency 100% improvement in effectiveness (at 368nm) Depreciation of UV-A output over time is significantly reduced (80% at 5000hrs of original 100 hour output) Performs longer and better throughout the insect season Same shape, structural and electrical characteristics and control circuits as standard T12,T8 or T5 tubes Applications Insect traps, insect attraction is strongly increased Restaurants, kitchens, food shops, supermarkets Diazo printing machines Photo Polymerisation Chemical processing Mineral detection Various technical applications Directions for use Maximum exposure limits are set by EN60335-2-59:1997 at an effective 1.0 milliWatt per metre squared (1.0 mW/m²) measured at a distance of 1 metre originally based on the recommendations of the National Radiological Protection Board in the UK. The irradiance value for a single BL368-lamp measured without reflector and/or fixture, in free air at 25 celsius, is varying between 0.2 and 0.4 mW/m² depending on the wattage |
| Product name              | F15 T8 BL368                                                                                                                                                                                                                                                                                                                                                                                                                                                                                                                                                                                                                                                                                                                                                                                                                                                                                                                                                                                                                                                                                                                                                                      |
| Special purpose lamp      | Yes                                                                                                                                                                                                                                                                                                                                                                                                                                                                                                                                                                                                                                                                                                                                                                                                                                                                                                                                                                                                                                                                                                                                                                               |
| Transformer required      | No                                                                                                                                                                                                                                                                                                                                                                                                                                                                                                                                                                                                                                                                                                                                                                                                                                                                                                                                                                                                                                                                                                                                                                                |
| Sales pack quantity       | 25                                                                                                                                                                                                                                                                                                                                                                                                                                                                                                                                                                                                                                                                                                                                                                                                                                                                                                                                                                                                                                                                                                                                                                                |
| Electrical data           |                                                                                                                                                                                                                                                                                                                                                                                                                                                                                                                                                                                                                                                                                                                                                                                                                                                                                                                                                                                                                                                                                                                                                                                   |
| Current (A)               | 0.31                                                                                                                                                                                                                                                                                                                                                                                                                                                                                                                                                                                                                                                                                                                                                                                                                                                                                                                                                                                                                                                                                                                                                                              |
| Watt (Nominal) (W)        | 15                                                                                                                                                                                                                                                                                                                                                                                                                                                                                                                                                                                                                                                                                                                                                                                                                                                                                                                                                                                                                                                                                                                                                                                |
| Watt (Rated) (W)          | 15                                                                                                                                                                                                                                                                                                                                                                                                                                                                                                                                                                                                                                                                                                                                                                                                                                                                                                                                                                                                                                                                                                                                                                                |
| Voltage (V)               | 55                                                                                                                                                                                                                                                                                                                                                                                                                                                                                                                                                                                                                                                                                                                                                                                                                                                                                                                                                                                                                                                                                                                                                                                |
| Physical data             |                                                                                                                                                                                                                                                                                                                                                                                                                                                                                                                                                                                                                                                                                                                                                                                                                                                                                                                                                                                                                                                                                                                                                                                   |