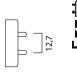

## **TECHNICAL DRAWINGS**

## 0000082

| Max. Lamp Diameter (mm) - D                | 26                    |
|--------------------------------------------|-----------------------|
| Lamp Length (mm) - C/L                     | 451.6                 |
| Length base to base (mm) - A               | 437.4                 |
| Length base to pin Min-Max - B             | 442.1-444.5           |
| Single packaging type                      | Box/Sleeve            |
| Weight (kg)                                | 0.06                  |
| Outer package dimensions (L x W x H) (cm)  | 48.00 x 15.50 x 15.00 |
| Single package dimensions (L x W x H) (cm) | 45.20 x 2.90 x 2.80   |