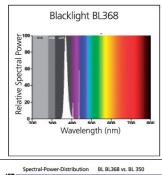

|



# Blacklight BL368 Linear & Circline

F15 T8 BL368

## 0000082

| Max. Lamp Diameter (mm) - D                | 26                    |
|--------------------------------------------|-----------------------|
| Lamp Length (mm) - C/L                     | 451.6                 |
| Length base to base (mm) - A               | 437.4                 |
| Length base to pin Min-Max - B             | 442.1-444.5           |
| Single packaging type                      | Box/Sleeve            |
| Weight (kg)                                | 0.06                  |
| Outer package dimensions (L x W x H) (cm)  | 48.00 x 15.50 x 15.00 |
| Single package dimensions (L x W x H) (cm) | 45.20 x 2.90 x 2.80   |

## **PHOTOMETRY**







## **TECHNICAL DRAWINGS**