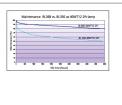

|



# Blacklight BL368 Linear & Circline

F15 T8 BL368

## 0000082

| Max. Lamp Diameter (mm) - D                | 26                    |
|--------------------------------------------|-----------------------|
| Lamp Length (mm) - C/L                     | 451.6                 |
| Length base to base (mm) - A               | 437.4                 |
| Length base to pin Min-Max - B             | 442.1-444.5           |
| Single packaging type                      | Box/Sleeve            |
| Weight (kg)                                | 0.06                  |
| Outer package dimensions (L x W x H) (cm)  | 48.00 x 15.50 x 15.00 |
| Single package dimensions (L x W x H) (cm) | 45.20 x 2.90 x 2.80   |

## **PHOTOMETRY**







## **TECHNICAL DRAWINGS**