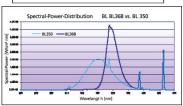

|



# Blacklight BL368 Linear & Circline

F15 T8 BL368

## 0000082

| Max. Lamp Diameter (mm) - D                | 26                    |
|--------------------------------------------|-----------------------|
| Lamp Length (mm) - C/L                     | 451.6                 |
| Length base to base (mm) - A               | 437.4                 |
| Length base to pin Min-Max - B             | 442.1-444.5           |
| Single packaging type                      | Box/Sleeve            |
| Weight (kg)                                | 0.06                  |
| Outer package dimensions (L x W x H) (cm)  | 48.00 x 15.50 x 15.00 |
| Single package dimensions (L x W x H) (cm) | 45.20 x 2.90 x 2.80   |

## **PHOTOMETRY**







## **TECHNICAL DRAWINGS**