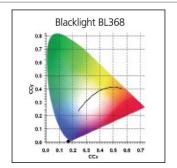

#### **Range Features**

- BL368 tubes emit an upgraded highly concentrated radiation with peak around 368 nm. Flying insects eye sensitivity is generally at or near this frequency
- 100% improvement in effectiveness (at 368nm)
- Depreciation of UV-A output over time is significantly reduced (80% at 5000hrs of original 100 hour output)
- Performs longer and better throughout the insect season
- Same shape, structural and electrical characteristics and control circuits as standard T12,T8 or T5 tubes
- Applications
- Insect traps, insect attraction is strongly increased
- Restaurants, kitchens, food shops, supermarkets
- Diazo printing machines
- Photo Polymerisation
- Chemical processing
- Mineral detection
- Various technical applications
- Directions for use
- Maximum exposure limits are set by EN60335-2-59:1997 at an effective 1.0 milliWatt per metre squared (1.0 mW/m²) measured at a distance of 1 metre originally based on the recommendations of the National Radiological Protection Board in the UK. The irradiance value for a single BL368-lamp measured without reflector and/or fixture, in free air at 25 celsius, is varying between 0.2 and 0.4 mW/m² depending on the wattage

## 0000082

| Lamp shape                | Tubular                                                                                                                                                                                                                                                                                                                                                                                                                                                                                                                                                                                                                                                                                                                                                                                                                                                                                                                                                                                                                                                                                                                                                                           |
|---------------------------|-----------------------------------------------------------------------------------------------------------------------------------------------------------------------------------------------------------------------------------------------------------------------------------------------------------------------------------------------------------------------------------------------------------------------------------------------------------------------------------------------------------------------------------------------------------------------------------------------------------------------------------------------------------------------------------------------------------------------------------------------------------------------------------------------------------------------------------------------------------------------------------------------------------------------------------------------------------------------------------------------------------------------------------------------------------------------------------------------------------------------------------------------------------------------------------|
| Dimmable                  | Yes                                                                                                                                                                                                                                                                                                                                                                                                                                                                                                                                                                                                                                                                                                                                                                                                                                                                                                                                                                                                                                                                                                                                                                               |
| EAN code                  | 5410288000824                                                                                                                                                                                                                                                                                                                                                                                                                                                                                                                                                                                                                                                                                                                                                                                                                                                                                                                                                                                                                                                                                                                                                                     |
| Fixture rating            | Open                                                                                                                                                                                                                                                                                                                                                                                                                                                                                                                                                                                                                                                                                                                                                                                                                                                                                                                                                                                                                                                                                                                                                                              |
| IEC Reference             | IEC 60081                                                                                                                                                                                                                                                                                                                                                                                                                                                                                                                                                                                                                                                                                                                                                                                                                                                                                                                                                                                                                                                                                                                                                                         |
| IEC Reference 2           | IEC 61195                                                                                                                                                                                                                                                                                                                                                                                                                                                                                                                                                                                                                                                                                                                                                                                                                                                                                                                                                                                                                                                                                                                                                                         |
| Cap/Base                  | G13                                                                                                                                                                                                                                                                                                                                                                                                                                                                                                                                                                                                                                                                                                                                                                                                                                                                                                                                                                                                                                                                                                                                                                               |
| Lamp mercury content (mg) | 10                                                                                                                                                                                                                                                                                                                                                                                                                                                                                                                                                                                                                                                                                                                                                                                                                                                                                                                                                                                                                                                                                                                                                                                |
| Туре                      | Blacklight                                                                                                                                                                                                                                                                                                                                                                                                                                                                                                                                                                                                                                                                                                                                                                                                                                                                                                                                                                                                                                                                                                                                                                        |
| Ordering number           | 0000082                                                                                                                                                                                                                                                                                                                                                                                                                                                                                                                                                                                                                                                                                                                                                                                                                                                                                                                                                                                                                                                                                                                                                                           |
| Range features            | BL368 tubes emit an upgraded highly concentrated radiation with peak around 368 nm. Flying insects eye sensitivity is generally at or near this frequency 100% improvement in effectiveness (at 368nm) Depreciation of UV-A output over time is significantly reduced (80% at 5000hrs of original 100 hour output) Performs longer and better throughout the insect season Same shape, structural and electrical characteristics and control circuits as standard T12,T8 or T5 tubes Applications Insect traps, insect attraction is strongly increased Restaurants, kitchens, food shops, supermarkets Diazo printing machines Photo Polymerisation Chemical processing Mineral detection Various technical applications Directions for use Maximum exposure limits are set by EN60335-2-59:1997 at an effective 1.0 milliWatt per metre squared (1.0 mW/m²) measured at a distance of 1 metre originally based on the recommendations of the National Radiological Protection Board in the UK. The irradiance value for a single BL368-lamp measured without reflector and/or fixture, in free air at 25 celsius, is varying between 0.2 and 0.4 mW/m² depending on the wattage |
| Product name              | F15 T8 BL368                                                                                                                                                                                                                                                                                                                                                                                                                                                                                                                                                                                                                                                                                                                                                                                                                                                                                                                                                                                                                                                                                                                                                                      |
| Special purpose lamp      | Yes                                                                                                                                                                                                                                                                                                                                                                                                                                                                                                                                                                                                                                                                                                                                                                                                                                                                                                                                                                                                                                                                                                                                                                               |
| Transformer required      | No                                                                                                                                                                                                                                                                                                                                                                                                                                                                                                                                                                                                                                                                                                                                                                                                                                                                                                                                                                                                                                                                                                                                                                                |
| Sales pack quantity       | 25                                                                                                                                                                                                                                                                                                                                                                                                                                                                                                                                                                                                                                                                                                                                                                                                                                                                                                                                                                                                                                                                                                                                                                                |
| Electrical data           |                                                                                                                                                                                                                                                                                                                                                                                                                                                                                                                                                                                                                                                                                                                                                                                                                                                                                                                                                                                                                                                                                                                                                                                   |
| Current (A)               | 0.31                                                                                                                                                                                                                                                                                                                                                                                                                                                                                                                                                                                                                                                                                                                                                                                                                                                                                                                                                                                                                                                                                                                                                                              |
| Watt (Nominal) (W)        | 15                                                                                                                                                                                                                                                                                                                                                                                                                                                                                                                                                                                                                                                                                                                                                                                                                                                                                                                                                                                                                                                                                                                                                                                |
| Watt (Rated) (W)          | 15                                                                                                                                                                                                                                                                                                                                                                                                                                                                                                                                                                                                                                                                                                                                                                                                                                                                                                                                                                                                                                                                                                                                                                                |
| Voltage (V)               | 55                                                                                                                                                                                                                                                                                                                                                                                                                                                                                                                                                                                                                                                                                                                                                                                                                                                                                                                                                                                                                                                                                                                                                                                |
| Physical data             |                                                                                                                                                                                                                                                                                                                                                                                                                                                                                                                                                                                                                                                                                                                                                                                                                                                                                                                                                                                                                                                                                                                                                                                   |